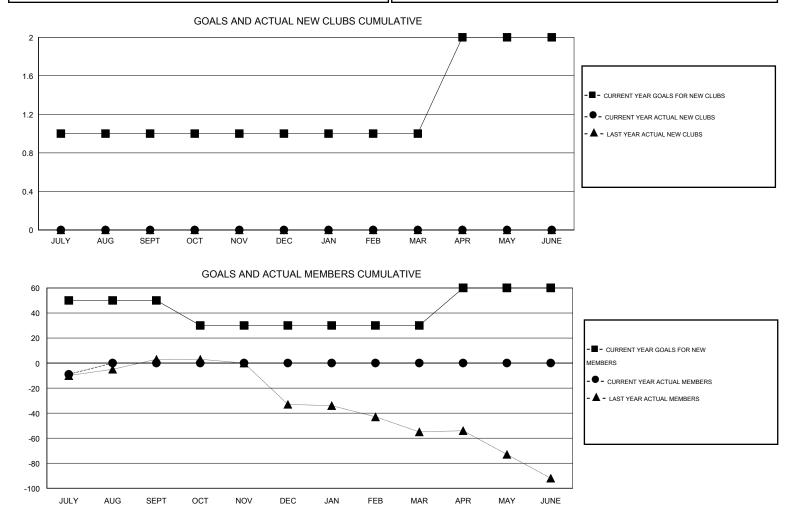

## GMT: HAL GRIFFIN

| LOCATION MISSOURI |
|-------------------|
|-------------------|

GMT CA 1

| Clubs                       |                       |           |                  |                  | Members                     |                    |                                     |                    |                  |
|-----------------------------|-----------------------|-----------|------------------|------------------|-----------------------------|--------------------|-------------------------------------|--------------------|------------------|
|                             | RESULTS FOR 2016-2017 |           |                  |                  | RESULTS FOR 2016-2017       |                    |                                     |                    |                  |
| QUARTER                     | NEW CLUB<br>GOAL      | NEW CLUBS | DROPPED<br>CLUBS | NET<br>GAIN/LOSS | QUARTER                     | NEW MEMBER<br>GOAL | CHARTER AND<br>NEW MEMBERS<br>ADDED | DROPPED<br>MEMBERS | NET<br>GAIN/LOSS |
| JULY/AUG/SEPT               | 1                     | 0         | 0                | 0                | JULY/AUG/SEPT               | 50                 | 15                                  | 24                 | -9               |
| OCT/NOV/DEC                 | 0                     | 0<br>0    | 0                | 0<br>0           | OCT/NOV/DEC                 | -20<br>0           | 0<br>0                              | 0<br>0             | 0                |
| JAN/FEB/MAR<br>APR/MAY/JUNE | 1                     | 0         | 0                | 0                | JAN/FEB/MAR<br>APR/MAY/JUNE | 30                 | 0                                   | 0                  | 0                |

| DROPPED CLUBS: 0 | 6 CLUBS OF 50 ADDED 1 OR MORE<br>NEW MEMBERS | GENDER DISTRIBUTION<br>MALE 812 (69.76%)<br>FEMALE 352 (30.24%) |     |  |
|------------------|----------------------------------------------|-----------------------------------------------------------------|-----|--|
| DROPPED MEMBERS  |                                              |                                                                 |     |  |
| DECEASED 2       | CLICK HERE FOR HEALTH                        |                                                                 | 247 |  |
| CLUB CANCELLED 0 | ASSESSMENT DATA                              | FAMILY UNIT MEMBERS                                             | 121 |  |
| OTHER 22         |                                              | HEAD OF HOUSEHOLD                                               |     |  |
| TOTAL 24         |                                              | NON-HEAD OF HOUSEHOLD                                           | 126 |  |